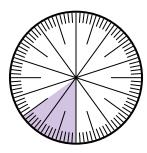

## Solve each problem.

1) Express the shaded portion as a decimal of the whole.

**3)** Express the shaded portion as a fraction of the whole with a 100 as the denominator.

5) Express the shaded portion as a decimal of the whole.