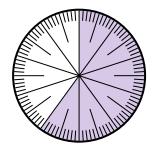

7) Express the un-shaded portion as a decimal of the whole.

2) Express the shaded portion as a fraction of the whole with a 100 as the denominator.

4) Express the un-shaded portion as a decimal of the whole.

6) Express the un-shaded portion as a decimal of the whole.

8) Express the un-shaded portion as a fraction of the whole with a 100 as the denominator.

| Answers |
|---------|
|         |
|         |
|         |
|         |
|         |
|         |
|         |
|         |
|         |
|         |
|         |
|         |
|         |
|         |