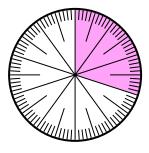

7) Express the un-shaded portion as a decimal of the whole.

2) Express the shaded portion as a fraction of the whole with a 100 as the denominator.

4) Express the un-shaded portion as a decimal of the whole.