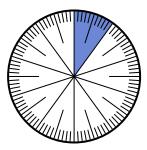

## Solve each problem.

1) Express the shaded portion as a decimal of the whole.

**3)** Express the shaded portion as a fraction of the whole with a 100 as the denominator.

5) Express the shaded portion as a decimal of the whole.

7) Express the un-shaded portion as a decimal of the whole.

2) Express the shaded portion as a fraction of the whole with a 100 as the denominator.

4) Express the un-shaded portion as a decimal of the whole.