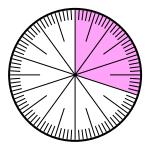

7) Express the un-shaded portion as a decimal of the whole.

2) Express the shaded portion as a fraction of the whole with a 100 as the denominator.

4) Express the un-shaded portion as a decimal of the whole.

6) Express the un-shaded portion as a decimal of the whole.

8) Express the un-shaded portion as a fraction of the whole with a 100 as the denominator.

| Answers |
|---------|
|         |
|         |
|         |
|         |
|         |
|         |
|         |
|         |
|         |
|         |
|         |
|         |
|         |
|         |

6) Express the un-shaded portion as a decimal of the whole.

8) Express the un-shaded portion as a fraction of the whole with a 100 as the denominator.

| wel Key |                                |  |
|---------|--------------------------------|--|
| Answers |                                |  |
| 1.      | 0.8                            |  |
| 2.      | <sup>30</sup> / <sub>100</sub> |  |
| 3.      | 50 /                           |  |
|         |                                |  |
| 4.      |                                |  |
| 5.      |                                |  |
| 6.      | 0.25                           |  |
| 7.      | 0.85                           |  |
| 8.      | <sup>40</sup> / <sub>100</sub> |  |