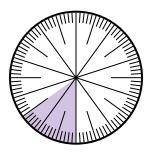

## Solve each problem.

1) Express the shaded portion as a decimal of the whole.

**3)** Express the shaded portion as a fraction of the whole with a 100 as the denominator.

5) Express the shaded portion as a decimal of the whole.

7) Express the un-shaded portion as a decimal of the whole.

2) Express the shaded portion as a fraction of the whole with a 100 as the denominator.

4) Express the un-shaded portion as a decimal of the whole.