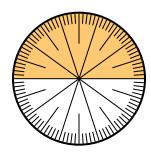

## Solve each problem.

1) Express the shaded portion as a decimal of the whole.

**3)** Express the shaded portion as a fraction of the whole with a 100 as the denominator.

5) Express the shaded portion as a decimal of the whole.

7) Express the un-shaded portion as a decimal of the whole.

2) Express the shaded portion as a fraction of the whole with a 100 as the denominator.

4) Express the un-shaded portion as a decimal of the whole.