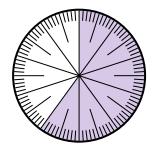

## Solve each problem.

1) Express the shaded portion as a decimal of the whole.

**3)** Express the shaded portion as a fraction of the whole with a 100 as the denominator.

5) Express the shaded portion as a decimal of the whole.

7) Express the un-shaded portion as a decimal of the whole.

2) Express the shaded portion as a fraction of the whole with a 100 as the denominator.

4) Express the un-shaded portion as a decimal of the whole.

6) Express the un-shaded portion as a decimal of the whole.

8) Express the un-shaded portion as a fraction of the whole with a 100 as the denominator.

| Answers |
|---------|
|         |
|         |
|         |
|         |
|         |
|         |
|         |
|         |
|         |
|         |
|         |
|         |
|         |
|         |

6) Express the un-shaded portion as a decimal of the whole.

8) Express the un-shaded portion as a fraction of the whole with a 100 as the denominator.

| wel Key |                                |  |
|---------|--------------------------------|--|
| Answers |                                |  |
| 1.      | 0.8                            |  |
| 2.      | <sup>30</sup> / <sub>100</sub> |  |
| 3.      | 50 /                           |  |
|         |                                |  |
| 4.      |                                |  |
| 5.      |                                |  |
| 6.      | 0.25                           |  |
| 7.      | 0.85                           |  |
| 8.      | <sup>40</sup> / <sub>100</sub> |  |