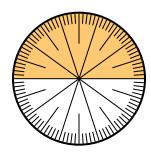

7) Express the un-shaded portion as a decimal of the whole.

2) Express the shaded portion as a fraction of the whole with a 100 as the denominator.

4) Express the un-shaded portion as a decimal of the whole.

6) Express the un-shaded portion as a decimal of the whole.

8) Express the un-shaded portion as a fraction of the whole with a 100 as the denominator.

| Answers |
|---------|
|         |
|         |
|         |
|         |
|         |
|         |
|         |
|         |
|         |
|         |
|         |
|         |
|         |
|         |

6) Express the un-shaded portion as a decimal of the whole.

8) Express the un-shaded portion as a fraction of the whole with a 100 as the denominator.

| wel Key |                                |  |
|---------|--------------------------------|--|
| Answers |                                |  |
| 1.      | 0.8                            |  |
| 2.      | <sup>30</sup> / <sub>100</sub> |  |
| 3.      | 50 /                           |  |
|         |                                |  |
| 4.      |                                |  |
| 5.      |                                |  |
| 6.      | 0.25                           |  |
| 7.      | 0.85                           |  |
| 8.      | <sup>40</sup> / <sub>100</sub> |  |