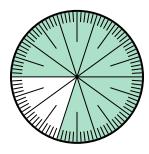

## Solve each problem.

1) Express the shaded portion as a decimal of the whole.

**3)** Express the shaded portion as a fraction of the whole with a 100 as the denominator.

5) Express the shaded portion as a decimal of the whole.

7) Express the un-shaded portion as a decimal of the whole.

2) Express the shaded portion as a fraction of the whole with a 100 as the denominator.

4) Express the un-shaded portion as a decimal of the whole.