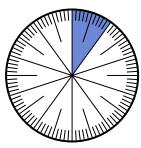

## Solve each problem.

1) Express the shaded portion as a decimal of the whole.

**3)** Express the shaded portion as a fraction of the whole with a 100 as the denominator.

5) Express the shaded portion as a decimal of the whole.

7) Express the un-shaded portion as a decimal of the whole.

2) Express the shaded portion as a fraction of the whole with a 100 as the denominator.

4) Express the un-shaded portion as a decimal of the whole.

6) Express the un-shaded portion as a decimal of the whole.

8) Express the un-shaded portion as a fraction of the whole with a 100 as the denominator.

| Answers |
|---------|
|         |
|         |
|         |
|         |
|         |
|         |
|         |
|         |
|         |
|         |
|         |
|         |
|         |
|         |

6) Express the un-shaded portion as a decimal of the whole.

8) Express the un-shaded portion as a fraction of the whole with a 100 as the denominator.

| wel Key |                                |  |
|---------|--------------------------------|--|
| Answers |                                |  |
| 1.      | 0.8                            |  |
| 2.      | <sup>30</sup> / <sub>100</sub> |  |
| 3.      | 50 /                           |  |
|         |                                |  |
| 4.      |                                |  |
| 5.      |                                |  |
| 6.      | 0.25                           |  |
| 7.      | 0.85                           |  |
| 8.      | <sup>40</sup> / <sub>100</sub> |  |