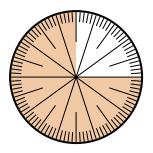

## Solve each problem.

1) Express the shaded portion as a decimal of the whole.

**3)** Express the shaded portion as a fraction of the whole with a 100 as the denominator.

5) Express the shaded portion as a decimal of the whole.

7) Express the un-shaded portion as a decimal of the whole.

2) Express the shaded portion as a fraction of the whole with a 100 as the denominator.

4) Express the un-shaded portion as a decimal of the whole.

6) Express the un-shaded portion as a decimal of the whole.

8) Express the un-shaded portion as a fraction of the whole with a 100 as the denominator.

| Answers |
|---------|
|         |
|         |
|         |
|         |
|         |
|         |
|         |
|         |
|         |
|         |
|         |
|         |
|         |
|         |

6) Express the un-shaded portion as a decimal of the whole.

8) Express the un-shaded portion as a fraction of the whole with a 100 as the denominator.

| wel Key |                                |  |
|---------|--------------------------------|--|
| Answers |                                |  |
| 1.      | 0.8                            |  |
| 2.      | <sup>30</sup> / <sub>100</sub> |  |
| 3.      | 50 /                           |  |
|         |                                |  |
| 4.      |                                |  |
| 5.      |                                |  |
| 6.      | 0.25                           |  |
| 7.      | 0.85                           |  |
| 8.      | <sup>40</sup> / <sub>100</sub> |  |