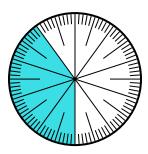

## Solve each problem.

1) Express the shaded portion as a decimal of the whole.

**3)** Express the shaded portion as a fraction of the whole with a 100 as the denominator.

5) Express the shaded portion as a decimal of the whole.

7) Express the un-shaded portion as a decimal of the whole.

2) Express the shaded portion as a fraction of the whole with a 100 as the denominator.

4) Express the un-shaded portion as a decimal of the whole.