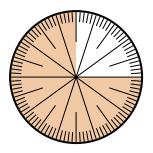

## Solve each problem.

1) Express the shaded portion as a decimal of the whole.

**3)** Express the shaded portion as a fraction of the whole with a 100 as the denominator.

5) Express the shaded portion as a decimal of the whole.

7) Express the un-shaded portion as a decimal of the whole.

2) Express the shaded portion as a fraction of the whole with a 100 as the denominator.

4) Express the un-shaded portion as a decimal of the whole.

6) Express the un-shaded portion as a decimal of the whole.

8) Express the un-shaded portion as a fraction of the whole with a 100 as the denominator.

| Answers |
|---------|
|         |
|         |
|         |
|         |
|         |
|         |
|         |
|         |
|         |
|         |
|         |
|         |
|         |
|         |