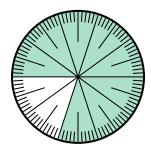

6) Express the un-shaded portion as a decimal of the whole.

8) Express the un-shaded portion as a fraction of the whole with a 100 as the denominator.

| Answers |
|---------|
|         |
|         |
|         |
|         |
|         |
|         |
|         |
|         |
|         |
|         |
|         |
|         |
|         |
|         |